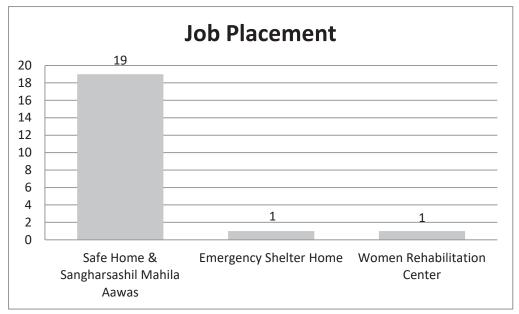

skill training to the members and beneficiaries</li> <li>Conduct Interaction program with parents of the survivors</li> <li>Conduct Cross border workshop</li> <li>Conduct National Consultation workshop</li> <li>Independent living set</li> <li>Coordination with National and International Governmental and Nongovernmental stakeholders</li> </ul> |



### **Family Counseling/Meeting**



Figure 1: Family Counseling/Meeting

### Safe Home Support and Re-integration



Figure 2: Safe home support and re-integration





### **Psychosocial Counseling**



Figure 3: Total number of service user of Psychosocial Counseling

### **Health Support**



Figure 4: Total number of Health/Medical Support



### **Trainings**



Figure 5: Total number of service user of taking trainings

### Job Placement



Figure 6: Total number of job placement



### **Education Support**



Figure 7: Total number of girls and women receiving education support

### **Legal Support**



Figure 9: Total number of Legal Supported

Shakti Samuha always works to protect the rights of the beneficiaries. Shakti Samuha takes the initiation to prepare legal documents as:

- Birth Certificate
- Citizenship
- · Relation Certificate
- File a case against trafficker





### **SUCCESS STORY**

Menuka (Name Changed) is an eighteen years old girl from the Sindhupalchowk district. She was born and raised in a very poor family. Menuka's mother was an alcoholic and her father was married to another women. Due to her parent's ignorance she had to look after her siblings. Due to this responsibility, Menuka was not able to a