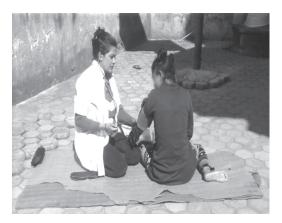

### Some photos of the thematic area "Protection"

Receiving psycho-social counseling

Beneficiaries in NFE Class

Health check in the safe

Beneficiaries performing dance