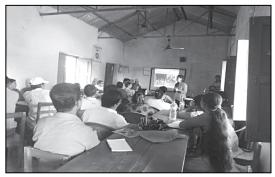

#### SOCIAL AUDIT PROGRAM

This year Shakti Samuha also organized its social audit program on 5<sup>th</sup> February, 2018 at Kathmandu. The key objective behind this program is to measure, understand, share, plan, report and ultimately improve an organization's social and ethical performance.

Social Audit is also organized to deliver the organizations' performance reflecting the what, where, when and why of the activities done throughout the year and its transparency and relevancy.

All together 52 people including board members, staff and other stakeholders participated in the program from various working districts of Shakti Samuha. The participants were from different government and non-government organizations, human trafficking survivors' groups/ adolescents' groups, Women Protection Committee, networks. journalists, donors, and beneficiaries, members of Shakti Samuha and well-wishers of the organization.