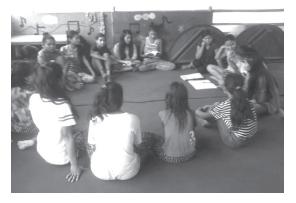

### 2. Street Drama

This year adolescents group members and survivors members has performed the street drama in their local community. 91 street dramas were conducted in Nuwakot, Sindhuli, Dhading, Gorkha, Rasuwa, Kathmandu, Bhaktapur and

Makwanpur districts. The drama was shown with the aims of delivering the message of the change in the dimension of human trafficking, current scenario of human trafficking, women violence, safe migration, foreign employment, child sexual abuse and child marriage.