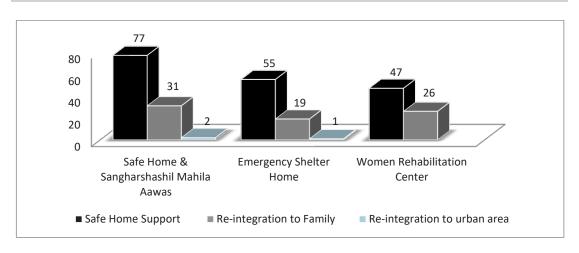

Shakti Samuha has four shelter homes, two shelter homes in Kathmandu district, one in Kaski district (Pokhara) and one in Sindhupalchowk district which is run in the collaboration with Nepal Government.

| S.N. | Name of Shelter                              | Date of<br>Establishment | Address        |
|------|----------------------------------------------|--------------------------|----------------|
| 1    | Safe Home                                    | 2004                     | Kathmandu      |
| 2    | Emergency Shelter Home (Sumire Shelter Home) | 2007/2016                | Pokhara, Kaski |
| 3    | Sangharshil Mahila Aawas                     | 2011                     | Kathmandu      |
| 4    | Women Rehabilitation<br>Center               | 2013                     | Sindhupalchowk |

### Safe Home Support and Re-integration

Figure 2: Safe home support and re-integration