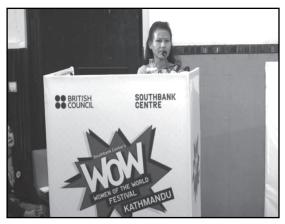

### Other Activities for Advocacy:

- Many women are being trafficked to the restricted countries like Irag in the name of the foreign employment. To repatriated them to the home country safely, this year Shakti Samuha has submitted the concentration letter to the chairperson (Honourable Mr. Anup Raj Sharma) of the National Human Rights Commision regarding the foreign employment.
- Participated in the protest against the respected Chief justice of Supreme Court Ms. Sushila Karki.
- Participated as the panelist in the Women of the World program to raise the voice against human trafficking.
- Participated in the Asia Pacific Feminist Forum Thailand to raise the voice of the survivors

As a panelist in WOW Festivals at Jawlakhel

3rd Asia Pacific Feminist Forum

Shakti Samuha has submitted the memorandum to the chairperson (Honorable Mr. Anup Raj Sharma) of the National Human Rights Commission regarding the foreign employment.