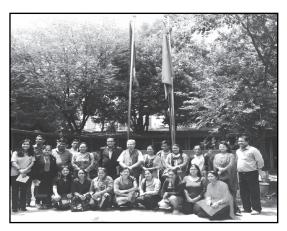

In the absence of Government support, seven NGOs (WOREC Nepal, CWIN, ABC Nepal, Nawa Jyoti Kendra, Maiti Nepal, Shanti Punarshthapana Griha, and Istri Shakti) took the initiative to rehabilitate the girls in Nepal, to where 128 among 200 women and girls were repatriated. The seven organizations rehabilitated the women and girls dividing them in different groups matching their capacity.

After a few months, Women's Rehabilitation Center (WOREC Nepal) organized a 10-days-training on Basic Health where several aspects such as gender, human trafficking, women/human rights, and life skills were included. During that training period, we recognized that having been trafficked was not our fault. Therefore, we **converted our tears into power** by forming Shakti Samuha, which means **Power Group**. Since then Shakti Samuha has been working to organize, empower and mobilize survivors of human trafficking as well as vulnerable girls and women in the campaign against human trafficking.