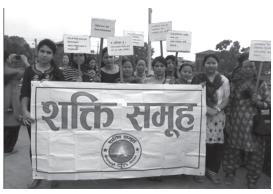

eNGO Challenge \_\_\_\_\_ Award

Board Member of
Shakti Samuha
being honored by the
Women and Children
Office, Bardiya on the
occasion of the 16th
days against gender
violence.