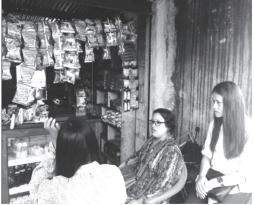

### Some photos of the thematic area "Protection"

Cosmetic Shop run by the survivor member

Grocery Shop run by the survivor member in Makwanpur

Ginger Farming in Sindhupalchowk

Hen Farming by the survivor member