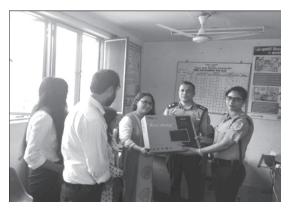

National Workshop in collaboration with NCCHT

Workshop in India with Indian Organization

Visitors from Bangladesh

Stage Drama Performance

Handover Computer to the police office in Makwanpur

Submitting Draft of Re-integration on **MOSWOC** 