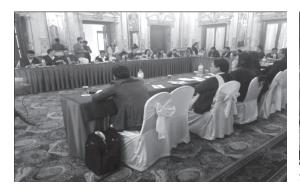

National Workshop in collaboration with NCCHT

Workshop in India with Indian Organization

Visitors from Bangladesh

Stage Drama Performance

Handover Computer to the police office in Makwanpur

Submitting Draft of Re-integration on **MOSWOC** 