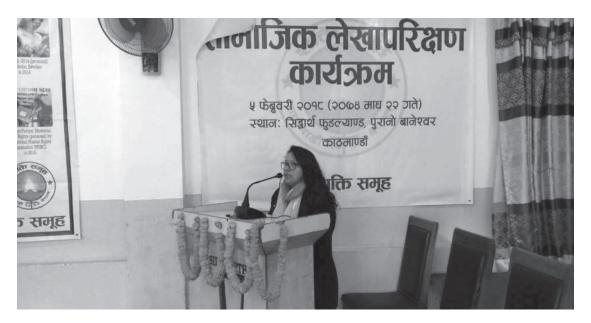

#### SOCIAL AUDIT PROGRAM

This year Shakti Samuha also organized its social audit program on 5<sup>th</sup> February, 2018 at Kathmandu. The key objective behind this program is to measure, understand, share, plan, report and ultimately improve an organization's social and ethical performance.

Social Audit is also organized to deliver the organizations' performance reflecting the what, where, when and why of the activities done throughout the year and its transparency and relevancy.

All together 52 people including board members, staff and other stakeholders participated in the program from various working districts of Shakti Samuha. The participants were from different government and non-government organizations, human trafficking survivors' groups/ adolescents' groups, Women Protection Committee, networks. journalists, donors, and beneficiaries, members of Shakti Samuha and well-wishers of the organization.