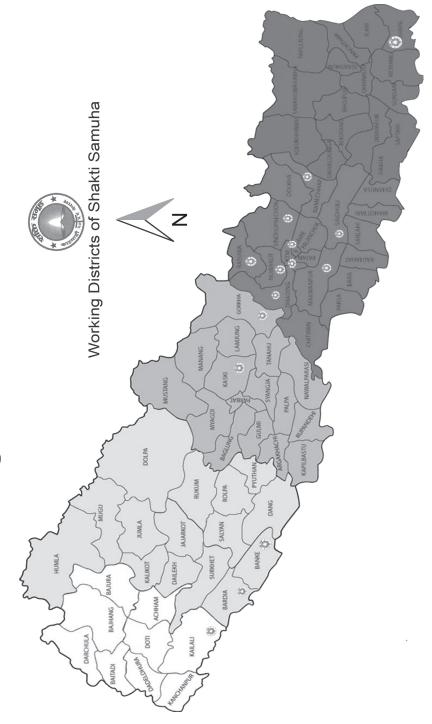

# **Current Working Districts of Shakti Samuha:**

| 1. Kathmandu                | 5. Rasuwa                     | 9. Makwanpur | 13.Sindhuli |
|-----------------------------|-------------------------------|--------------|-------------|
| 2. Bhaktapur                | 6. Kaski (Pokhara)   10.Jhapa | 10.Jhapa     | 14. Banke   |
| 3. Sindhupalchowk 7. Gorkha | 7. Gorkha                     | 11. Bardiya  |             |
| 4. Nuwakot                  | 8. Dhading                    | 12. Kailali  |             |