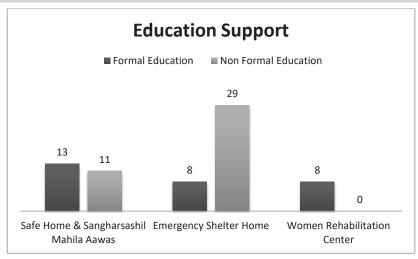

### **Legal Support**

Figure 9: Total number of Legal Supported

Shakti Samuha always works to protect the rights of the beneficiaries. Shakti Samuha takes the initiation to prepare legal documents as:

- Birth Certificate
- Citizenship
- · Relation Certificate
- File a case against trafficker