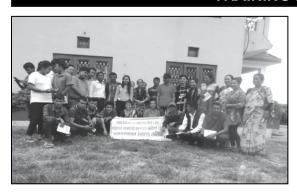

#### SOCIAL AUDIT PROGRAM

This year Shakti Samuha also organized its social audit program on 5<sup>th</sup> February, 2018 at Kathmandu. The key objective behind this program is to measure, understand, share, plan, report and ultimately improve an organization's social and ethical performance.

Social Audit is also organized to deliver the organizations' performance reflecting the what, where, when and why of the activities done throughout the year and its transparency and relevancy.

All together 52 people including board members, staff and other stakeholders participated in the program from various working districts of Shakti Samuha. The participants were from different government and non-government organizations, human trafficking survivors' groups/ adolescents' groups, Women Protection Committee, networks. journalists, donors, and beneficiaries, members of Shakti Samuha and well-wishers of the organization.