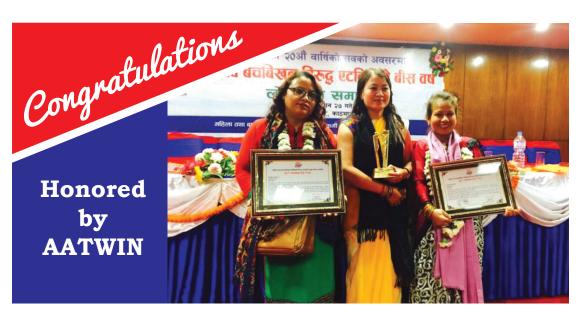

### **HIGHLIGHTS OF 2017**

- Founder member and Current Executive Director Ms. Sunita Danuwar received the "eNGO challenge award" on the Behalf of Shakti Samuha in Faridabad, India in 2017.
- Founder Member & Executive Director Ms. Sunita Danuwar and Founder Member & Protection Coordinator was honored by AATWIN on the occasion of the 20th Anniversary of AATWIN.
- Founder Member and Executive Director participated in a workshop on Disability Inclusion and livelihoods within projects cum partnership learning exchange meeting for all NGO partners organized by Child Hope in Bangkok, Thailand.
- Founder Member and Executive Director participated in the 3rd Asia Pacific Feminist Forum in Chaing mai, Thailand.
- Founder Member and Protection Coordinator, Ms. Charimaya Tamang visited Japan as a guest lecturer for the seminar on human trafficking will be organized by Institute of Global Concern of Sophia University and also for the public commemorations of the book titled, "Learning from a Human Trafficking Survivors' Organisation in Nepal: Overcoming Social Exclusions from Families and Society.