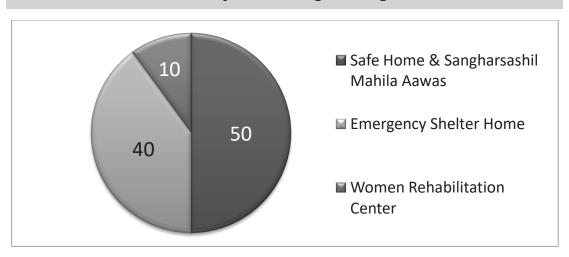

Shakti Samuha has four shelter homes, two shelter homes in Kathmandu district, one in Kaski district (Pokhara) and one in Sindhupalchowk district which is run in the collaboration with Nepal Government.

| S.N. | Name of Shelter                              | Date of<br>Establishment | Address        |
|------|----------------------------------------------|--------------------------|----------------|
| 1    | Safe Home                                    | 2004                     | Kathmandu      |
| 2    | Emergency Shelter Home (Sumire Shelter Home) | 2007/2016                | Pokhara, Kaski |
| 3    | Sangharshil Mahila Aawas                     | 2011                     | Kathmandu      |
| 4    | Women Rehabilitation<br>Center               | 2013                     | Sindhupalchowk |

### Safe Home Support and Re-integration

Figure 2: Safe home support and re-integration