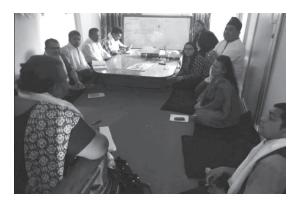

National Workshop in collaboration with NCCHT

Workshop in India with Indian Organization

Visitors from Bangladesh

Stage Drama Performance

Handover Computer to the police office in Makwanpur

Submitting Draft of Re-integration on **MOSWOC** 

Meeting with The US Embassy at Shakti Samuha

Orphan Children visit at Shakti Samuha shelter home