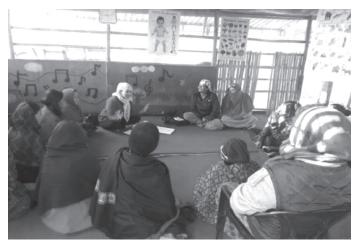

### Counseling

Information about safe migration has been providing them and without acceptable condition permission was not providing those girls and women to issue their passport through the coordination with District Administration Office. 89 women and girls received information about safe migration in the name of foreign employment. After receiving information, many women and girls returned home without issuing their passport and acknowledged to get capacity building training before applying.

### 4. Other Activities

Adolescents' members and the survivor members are mobilizing as change agent in their community. They are themselves being aware about the high risk of trafficking and vulnerability and they are raising awareness to the other people in their society. The diverse activities where they have shown their active participants are stabilized as below: